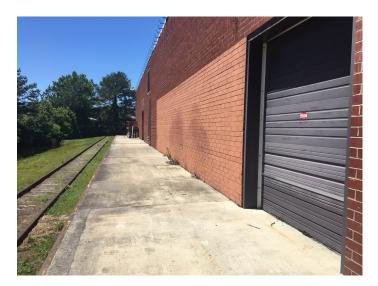

ng Height: 22'
- Sprinkler: Wet System
- Power: 120/240 v 400A 3 Phase
- Lighting: Landlord has added new 16,000 lumens LED lights throughout the warehouse with motion sensors
- Roof: Landlord has installed a new Firestone 060 TPO single ply roof including new insulation , gutters, downspouts, and flashing



- Office: Landlord is proposing to build out +/- 2,800 SF of new office space. Functional mezzanine above most of the office with concrete floor.
- Rail served: Inactive rail spur servicing the rear of the building that could be put back in service with minimal investment.
- Potential for up to 1 acre of outside storage subject to approval from N. Charleston

### FOR MORE INFORMATION CONTACT:

DUNSTON POWELL, CCIM dunston@carolinacre.com 843.345.6060



### **Building Photos**









### FOR MORE INFORMATION CONTACT:

DUNSTON POWELL, CCIM dunston@carolinacre.com 843.345.6060



## **Property Location**



### FOR MORE INFORMATION CONTACT:

**DUNSTON POWELL, CCIM** 

dunston@carolinacre.com

843.345.6060



## Site Plan



### FOR MORE INFORMATION CONTACT:

**DUNSTON POWELL, CCIM** 

dunston@carolinacre.com

843.345.6060



## **Proposed Interior & Exterior Improvements**



### FOR MORE INFORMATION CONTACT:

**DUNSTON POWELL, CCIM** 

dunston@carolinacre.com

843.345.6060



### **Proposed Office Plan**



The information contained herein has been obtained from sources deemed reliable but not warranted, guaranteed or represented as to the completeness for accuracy by Carolina Commercial, LLC.

### FOR MORE INFORMATION CONTACT:

**DUNSTON POWELL, CCIM** 

dunston@caro