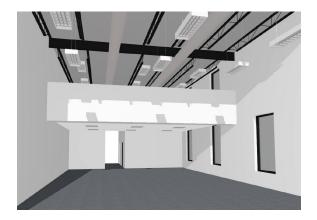

## **Proposed Interior & Exterior Improvements**

#### FOR MORE INFORMATION CONTACT:

**DUNSTON POWELL, CCIM** dunston@carolinacre.com

843.345.6060

- Proposed new facade with signage
- Dock Doors: 5 doors on the covered common dock with room for 12 trucks/trailers
- Drive in Doors: None but room to add if required
- Ceiling Height: 22'
- Sprinkler: Wet System
- Power: 120/240 v 400A 3 Phase
- Lighting: Landlord has added new 16,000 lumens LED lights throughout the warehouse with motion sensors
- Roof: Landlord has installed a new Firestone 060 TPO single ply roof including new insulation , gutters, downspouts, and flashing

- Office: Landlord is proposing to build out +/- 2,800 SF of new office space. Functional mezzanine above most of the office with concrete floor.
- Rail served: Inactive rail spur servicing the rear of the building that could be put back in service with minimal investment.
- Potential for up to 1 acre of outside storage subject to approval from N. Charleston