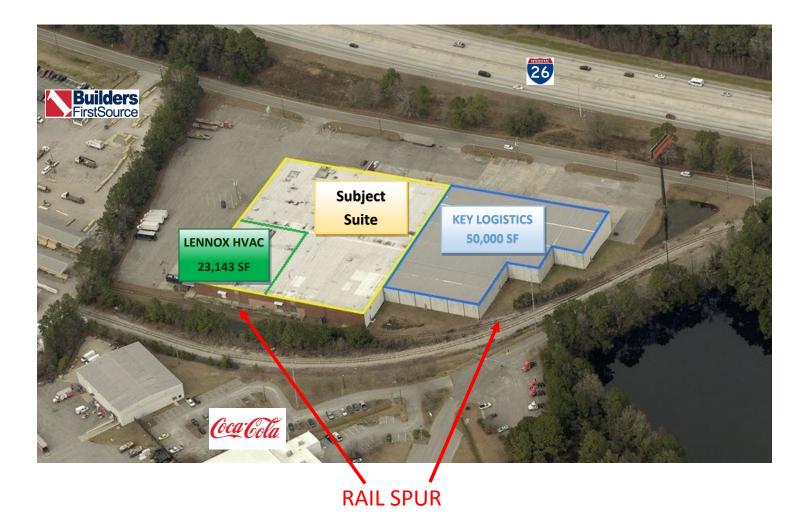

lights throughout the warehouse with motion sensors
- Roof: Landlord has installed a new Firestone 060 TPO single ply roof including new insulation , gutters, downspouts, and flashing



- Office: Landlord is proposing to build out +/- 2,800 SF of new office space. Functional mezzanine above most of the office with concrete floor.
- Rail served: Inactive rail spur servicing the rear of the building that could be put back in service with minimal investment.
- Potential for up to 1 acre of outside storage subject to approval from N. Charleston

### FOR MORE INFORMATION CONTACT:

DUNSTON POWELL, CCIM dunston@carolinacre.com 843.345.6060



### **Building Photos**









### FOR MORE INFORMATION CONTACT:

DUNSTON POWELL, CCIM dunston@carolinacre.com 843.345.6060



## **Property Location**



### FOR MORE INFORMATION CONTACT:

**DUNSTON POWELL, CCIM** 

dunston@carolinacre.com

843.345.6060



## Site Plan



### FOR MORE INFORMATION CONTACT:

**DUNSTON POWELL, CCIM** 

dunston@carolinacre.com

843.345.6060



## **Proposed Interior & Exterior Improvements**



### FOR MORE INFORMATION CONTACT:

**DUNSTON POWELL, CCIM** 

dunston@carolinacre.com

843.345.6060



### **Proposed Office Plan**



The information contained herein has been obtained from sources deemed reliable but not warranted, guaranteed or represented as to the completeness for accuracy by Carolina Commercial, LLC.

### FOR MORE INFORMATION CONTACT:

**DUNSTON POWELL, CCIM** 

dunston@carolinacre.com

843.345.6060

### **FOR LEASE**

# CAROLINA COMMERCIAL, LLC REAL ESTATE SOLUTIONS

STATES AND A STATES AND A ST