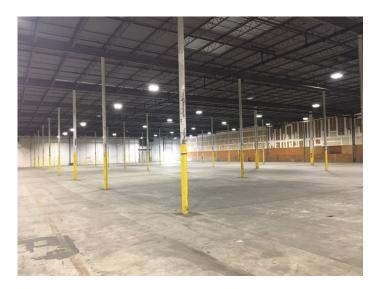

### **Building Photos**

#### FOR MORE INFORMATION CONTACT:

**DUNSTON POWELL, CCIM** dunston@carolinacre.com

843.345.6060

- Proposed new facade with signage
- Dock Doors: 5 doors on the covered common dock with room for 12 trucks/trailers
- Drive in Doors: None but room to add if required
- Ceiling Height: 22'
- Sprinkler: Wet System
- Power: 120/240 v 400A 3 Phase
- Lighting: Landlord has added new 16,000 lumens LED lights throughout the warehouse with motion sensors
- Roof: Landlord has installed a new Firestone 060 TPO single ply roof including new insulation , gutters, downspouts, and flashing