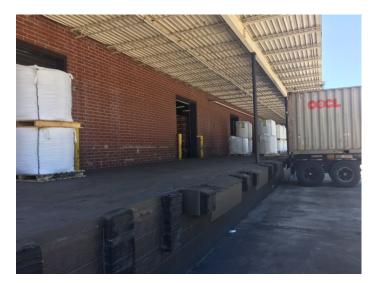

eiling Height: 22'
- Sprinkler: Wet System
- Power: 120/240 v 400A 3 Phase
- Lighting: Landlord has added new 16,000 lumens LED lights throughout the warehouse with motion sensors
- Roof: Landlord has installed a new Firestone 060 TPO single ply roof including new insulation , gutters, downspouts, and flashing



- Office: Landlord is proposing to build out +/- 2,800 SF of new office space. Functional mezzanine above most of the office with concrete floor.
- Rail served: Inactive rail spur servicing the rear of the building that could be put back in service with minimal investment.
- Potential for up to 1 acre of outside storage subject to approval from N. Charleston

### FOR MORE INFORMATION CONTACT:

DUNSTON POWELL, CCIM dunston@carolinacre.com 843.345.6060



### **Building Photos**









### FOR MORE INFORMATION CONTACT:

DUNSTON POWELL, CCIM dunston@carolinacre.com 843.345.6060



## **Property Location**



### FOR MORE INFORMATION CONTACT:

**DUNSTON POWELL, CCIM** 

dunston@carolinacre.com

843.345.6060



## Site Plan



### FOR MORE INFORMATION CONTACT:

**DUNSTON POWELL, CCIM** 

dunston@carolinacre.com

843.345.6060



## **Proposed Interior & Exterior Improvements**



### FOR MORE INFORMATION CONTACT:

**DUNSTON POWELL, CCIM** 

dunston@carolinacre.com

843.345.6060



### **Proposed Office Plan**



The information contained herein has been obtained from sources deemed reliable but not warranted, guaranteed or represented as to the completeness for accuracy by Carolina Commercial, LLC.

### FOR MORE INFORMATION CONTACT:

**DUNSTON POWELL, CCIM** 

dunston@