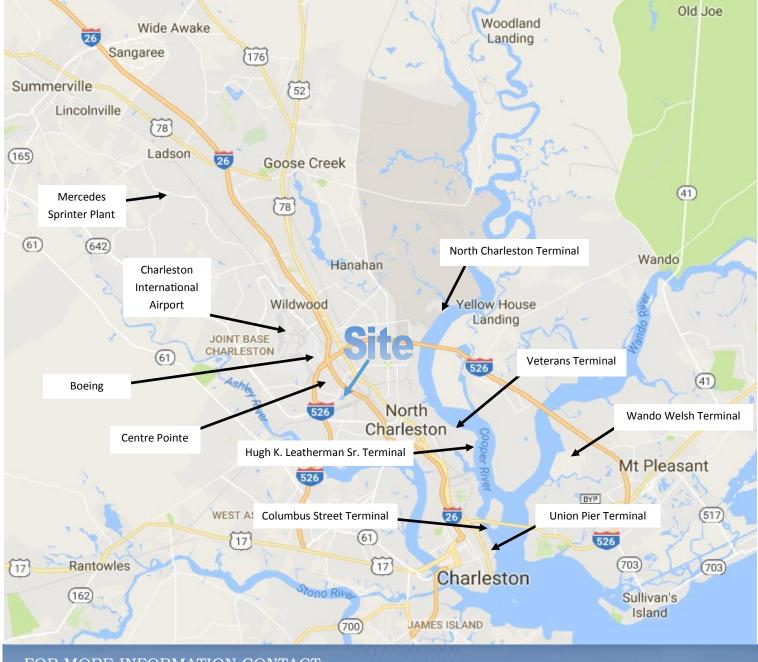

## **Property Location**

### **SUMMARY**

Well positioned industrial/distribution warehouse with retail visibility. Situated at the transportation hub of Charleston and minutes from Boeing and the Charleston International Airport. Interstate frontage just off I-26 at Montague Avenue and close proximity to I-526. Centrally located for the Charleston Ports.