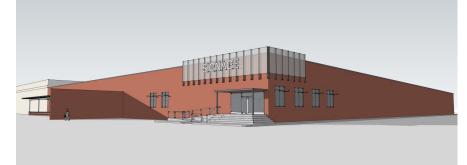

## **Proposed Interior & Exterior Improvements**

#### FOR MORE INFORMATION CONTACT:

**DUNSTON POWELL, CCIM** dunston@carolinacre.com

843.345.6060

- Proposed new facade with signage
- Dock Doors: 5 doors on the covered common dock with room for 12 trucks/trailers
- Drive in Doors: None but room to add if required
- Ceiling Height: 22'
- Sprinkler: Wet System
- Power: 120/240 v 400A 3 Phase
- Lighting: Landlord has added new 16,000 lumens LED lights throughout the warehouse with motion sensors
- Roof: Landlord has installed a new Firestone 060 TPO single ply roof including new insulation , gutters, downspouts, and flashing