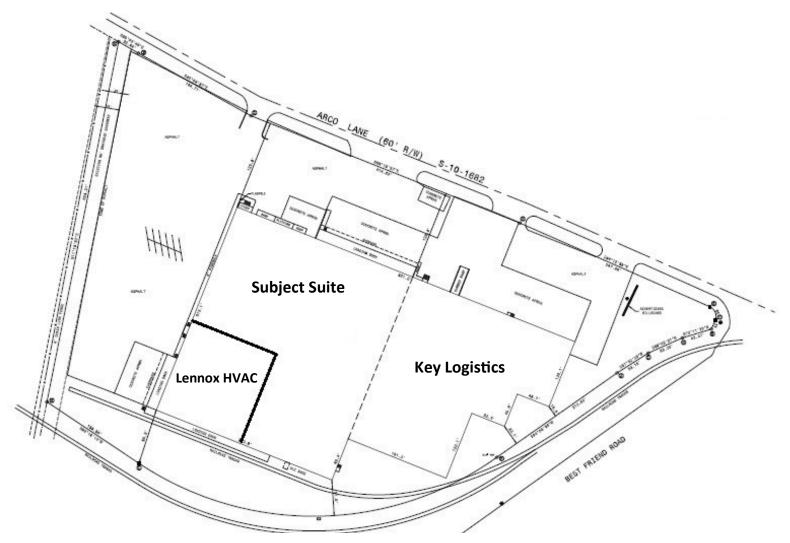

oof including new insulation , gutters, downspouts, and flashing



- Office: Landlord is proposing to build out +/- 2,800 SF of new office space. Functional mezzanine above most of the office with concrete floor.
- Rail served: Inactive rail spur servicing the rear of the building that could be put back in service with minimal investment.
- Potential for up to 1 acre of outside storage subject to approval from N. Charleston

### FOR MORE INFORMATION CONTACT:

DUNSTON POWELL, CCIM dunston@carolinacre.com 843.345.6060



### **Building Photos**









### FOR MORE INFORMATION CONTACT:

DUNSTON POWELL, CCIM dunston@carolinacre.com 843.345.6060



## **Property Location**



### FOR MORE INFORMATION CONTACT:

**DUNSTON POWELL, CCIM** 

dunston@carolinacre.com

843.345.6060



## Site Plan



### FOR MORE INFORMATION CONTACT:

**DUNSTON POWELL, CCIM** 

dunston@carolinacre.com

843.345.6060



## **Proposed Interior & Exterior Improvements**



### FOR MORE INFORMATION CONTACT:

**DUNSTON POWELL, CCIM** 

dunston@carolinacre.com

843.345.6060



### **Proposed Office Plan**



The information contained herein has been obtained from sources deemed reliable but not warranted, guaranteed or represented as to the completeness for accuracy by Carolina Commercial, LLC.

### FOR MORE INFORMATION CONTACT:

**DUNSTON POWELL, CCIM** 

dunston@carolinacre.com

843.345.6060

### **FOR LEASE**

# CAROLINA COMMERCIAL, LLC REAL ESTATE SOLUTIONS

STATES AND A STATES AND A STATE OF A STATE O

# 62,221 SF Warehouse Space

4401-A ARCO LANE, NORTH CHARLESTON, SC 29418



### FOR MORE INFORMATION