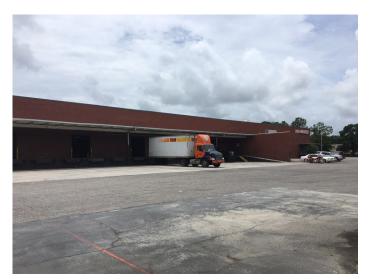

Ceiling Height: 22'
- Sprinkler: Wet System
- Power: 120/240 v 400A 3 Phase
- Lighting: Landlord has added new 16,000 lumens LED lights throughout the warehouse with motion sensors
- Roof: Landlord has installed a new Firestone 060 TPO single ply roof including new insulation , gutters, downspouts, and flashing



- Office: Landlord is proposing to build out +/- 2,800 SF of new office space. Functional mezzanine above most of the office with concrete floor.
- Rail served: Inactive rail spur servicing the rear of the building that could be put back in service with minimal investment.
- Potential for up to 1 acre of outside storage subject to approval from N. Charleston

### FOR MORE INFORMATION CONTACT:

DUNSTON POWELL, CCIM dunston@carolinacre.com 843.345.6060



### **Building Photos**









### FOR MORE INFORMATION CONTACT:

DUNSTON POWELL, CCIM dunston@carolinacre.com 843.345.6060



## **Property Location**



### FOR MORE INFORMATION CONTACT:

**DUNSTON POWELL, CCIM** 

dunston@carolinacre.com

843.345.6060



## Site Plan



### FOR MORE INFORMATION CONTACT:

**DUNSTON POWELL, CCIM** 

dunston@carolinacre.com

843.345.6060



## **Proposed Interior & Exterior Improvements**



### FOR MORE INFORMATION CONTACT:

**DUNSTON POWELL, CCIM** 

dunston@carolinacre.com

843.345.6060



### **Proposed Office Plan**



The information contained herein has been obtained from sources deemed reliable but not warranted, guaranteed or represented as to the completeness for accuracy by Carolina Commercial, LLC.

### FOR MORE INFORMATION CONTACT:

**DUNSTON POWELL, CCIM** 

dunsto