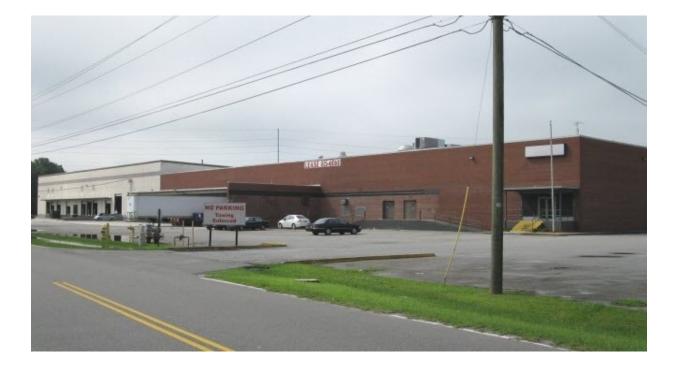

| LEASE RATE:    | \$5.45/SF NNN    |
|----------------|------------------|
| AVAILABLE SF:  | 62,221 SF        |
| SITE SIZE:     | 8.4 ACRES        |
| TMS #:         | 409-12-00-003    |
| ZONING:        | LIGHT INDUSTRIAL |
| ESTIMATED EXP: | \$1.18/SF        |

### **SUMMARY**

Well positioned industrial/distribution warehouse with retail visibility. Situated at the transportation hub of Charleston and minutes from Boeing and the Charleston International Airport. Interstate frontage just off I-26 at Montague Avenue and close proximity to I-526. Centrally located for the Charleston Ports.

New Ownership - investing heavily in the asset. New roof and LED lighting. Ample parking for employees and multiple trailer drop/staging options.

#### FOR MORE INFORMATION CONTACT:

**DUNSTON POWE