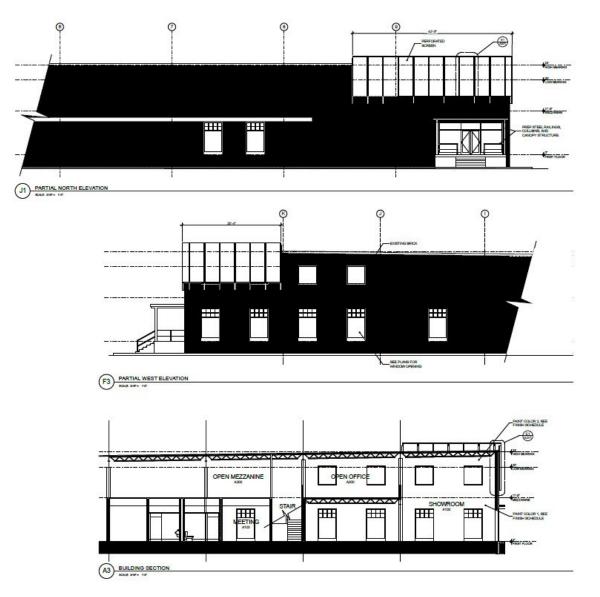

al mezzanine above most of the office with concrete floor.
- Rail served: Inactive rail spur servicing the rear of the building that could be put back in service with minimal investment.
- Potential for up to 1 acre of outside storage subject to approval from N. Charleston

### FOR MORE INFORMATION CONTACT:

DUNSTON POWELL, CCIM dunston@carolinacre.com 843.345.6060



### **Building Photos**









### FOR MORE INFORMATION CONTACT:

DUNSTON POWELL, CCIM dunston@carolinacre.com 843.345.6060



## **Property Location**



### FOR MORE INFORMATION CONTACT:

**DUNSTON POWELL, CCIM** 

dunston@carolinacre.com

843.345.6060



## Site Plan



### FOR MORE INFORMATION CONTACT:

**DUNSTON POWELL, CCIM** 

dunston@carolinacre.com

843.345.6060



## **Proposed Interior & Exterior Improvements**



### FOR MORE INFORMATION CONTACT:

**DUNSTON POWELL, CCIM** 

dunston@carolinacre.com

843.345.6060



### **Proposed Office Plan**



The information contained herein has been obtained from sources deemed reliable but not warranted, guaranteed or represented as to the completeness for accuracy by Carolina Commercial, LLC.

### FOR MORE INFORMATION CONTACT:

**DUNSTON POWELL, CCIM** 

dunston@carolinacre.com

843.345.6060

### **FOR LEASE**

# CAROLINA COMMERCIAL, LLC REAL ESTATE SOLUTIONS

STATES AND A STATES AND A STATE OF A STATE O

# 62,221 SF Warehouse Space

4401-A ARCO LANE, NORTH CHARLESTON, SC 29418



### FOR MORE INFORMATION CONTACT:

#### **DUNSTON POWELL, CCIM**

dunston@carolinacre.com

843.345.6060